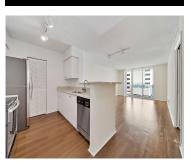

### 1111 Brickell Bay Dr, Miami, FL, 33131 \_\_\_\_\_

- 1 bed
  - 1 bath
  - Residential Lease
  - Condominium
  - Active
  - 928 sq ft

×

# **Amenities & Features**

**Amenities:** Dishwasher, Disposal, Dryer, Electric Range, Microwave, **PoolFeatures:** In Ground Refrigerator, Washer

Waterfront available: YesGarageYN: YesAttachedGarageYN: NoCoolingYN: NoPoolPrivateYN: NoFireplaceYN: No