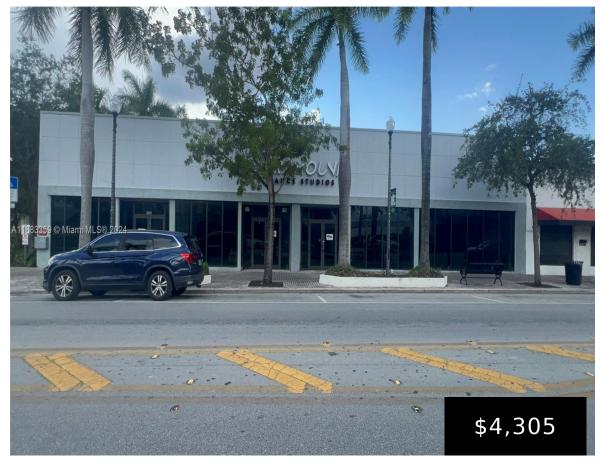

## 112 KROME AVE, HOMESTEAD, FL, 33030

https://igorpresman.com

112 Krome Ave, Homestead, FL, 33030

- Commercial Sale
- Retail
- Active

Prime commercial space available for rent-lease on high-traffic N. Krome Ave. Perfect for retail, office, or showroom use. We have two units available: Unit 118 and Unit 120, each offering 864 & 858 square feet of AC space, totaling 1,722 square feet. The units can be rented separately or combined. For more details contact Listing [...]