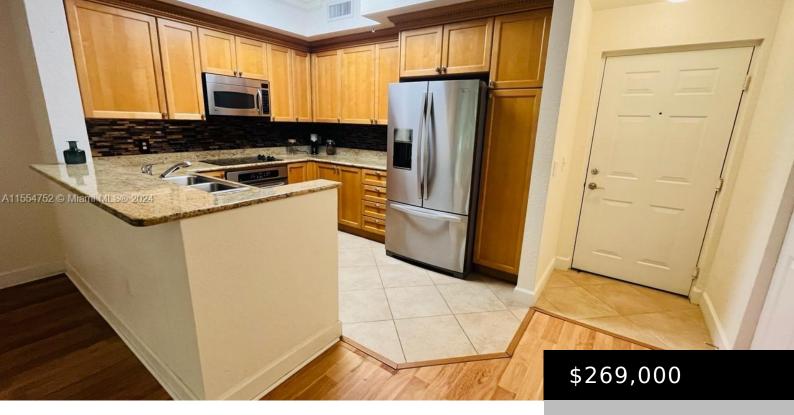

## **1121 RENAISSANCE WAY, BOYNTON BEACH,** FL, 33426

https://igorpresman.com

SPACIOUS 1 BED 1 BATH! GRANITE COUNTERTOP, STAINLESS STEEL APPLIANCES, WASHER/DRYER IN UNIT & PRIVATE PORCH. GREAT AMENITIES INCLUDING 2 RESORT STYLE POOLS, FITNESS CENTER & SOCIAL ROOM. WALING DISTANCE TO RESTAURANTS, MINUTES FROM BEACHES, MAYOR HIGHWAYS & DOWNTOWN!

## **Amenities & Features**

**Features:** First Floor Entry

**Amenities:** Dishwasher, Dryer, Electric Range, Microwave, Refrigerator, Washer

Waterfront available: No

AttachedGarageYN: No

PoolPrivateYN: No