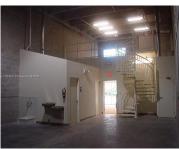

## 11231 20TH ST, SWEETWATER, FL, 33172

https://igorpresman.com

11231 20th St, Sweetwater, FL, 33172

+/-2,500 SF street level office/warehouse for RENT. +/- 500 SF of office space and open warehouse area. The unit includes one breakroom, one restroom, a street-level loading door, and a 20 ft clear height. Additional amenities comprise hurricane-resistant windows, night security patrol, and five assigned parking spaces.