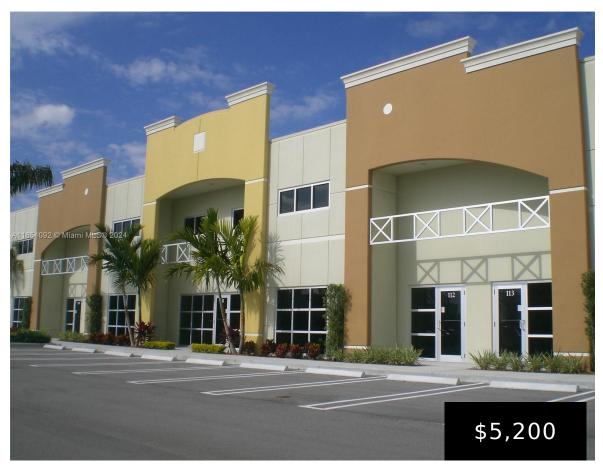

## 11231 20TH ST, SWEETWATER, FL, 33172

https://igorpresman.com

11231 20th St, Sweetwater, FL, 33172

+/-2,500 SF street level office/warehouse for RENT. +/- 500 SF of office space and open warehouse area. The unit includes one breakroom, one restroom, a street-level loading door, and a 20 ft clear height. Additional amenities comprise hurricane-resistant windows, night security patrol, and five assigned parking spaces.