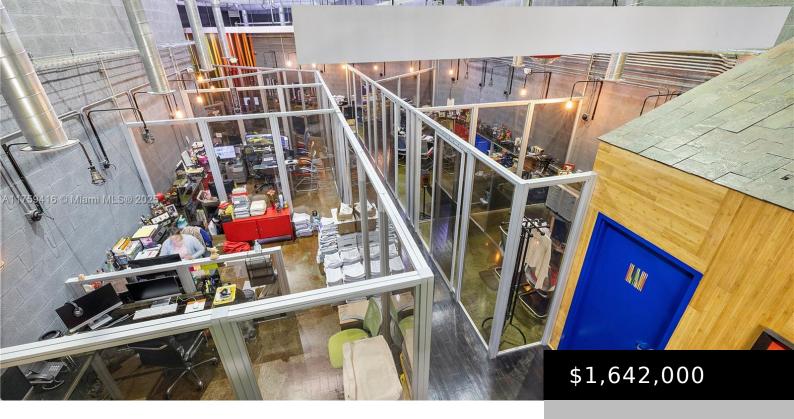

## 11251 20TH ST, SWEETWATER, FL, 33172

https://igorpresman.com

PRODUCTION MULTI MEDIA STUDIO. THE FLEX WAREHOUSE BUILT OUT WITH INDUSTRIAL ELEMANTS. EXPOSED CEILING, GLASS OFFICE PARTITIONS, STREAMLINE ELECTRICAL FIXTURES AND LINES. THE UNIT IS PERFECT FOR A CONSTRUCTION, ARCHITECTURAL DESIGN, ENGINEERING STUDIO. HAS WAREHOUSE SPACE FOR LIGHT DISTRIBUTION. OWNER SPEND CLOSE TO \$500k IN UPGRADES.