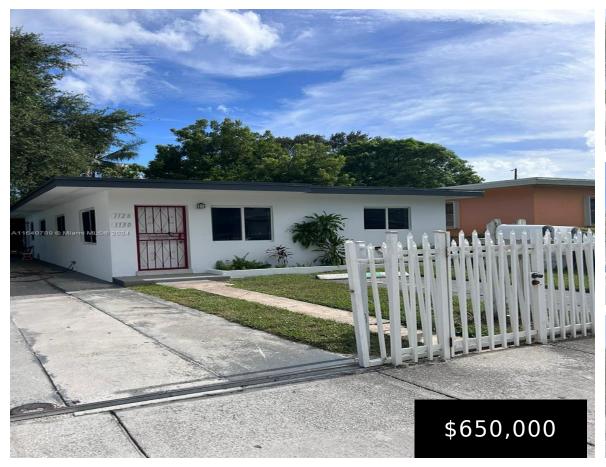

## 1128 76TH ST, MIAMI, FL, 33150

https://igorpresman.com

INVESTOR OPPORTUNITY. UPDATED DUPLEX LOCATED IN A FAST GROWING AREA. QUIET NEIGHBORHOOD CLOSE TO SCHOOLS. UNIT 1128 RENTED FOR \$2,100 MONTHLY AND UNIT 1130 RENTED FOR \$2,000.

- Residential Income
- Duplex
- Active
- 1430 sq ft