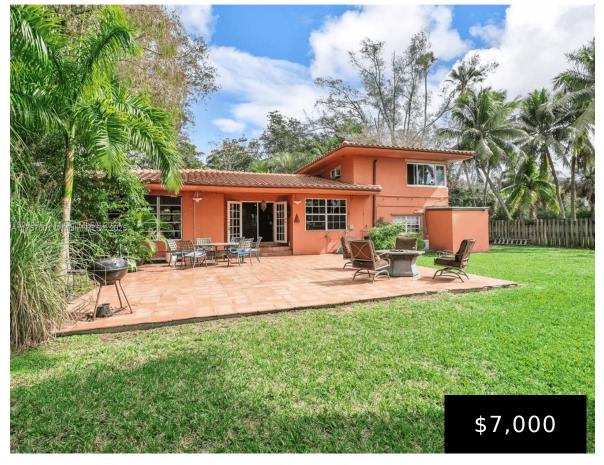

## 11300 GRIFFING BLVD, BISCAYNE PARK, FL, 33161

https://igorpresman.com

11300 Griffing Blvd, Biscayne Park, FL, 33161

One-of-a-Kind 4BD/3BA Waterfront Home – Fully Furnished This unique 4-bedroom, 3-bathroom waterfront home in Biscayne Park blends artsy charm with rustic elegance. Features include a stunning kitchen with white lacquer shaker cabinets, quartz countertops, and wood-beamed vaulted ceilings, plus spacious living areas, two entertainment spaces, a breakfast nook, and a large backyard & patio. Prime [...]