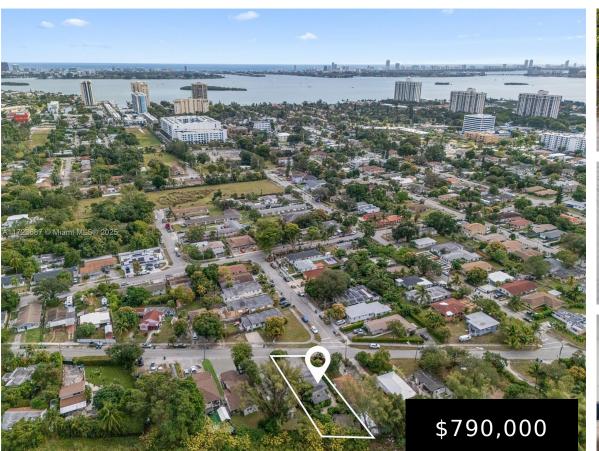

## 11316 PEACHTREE DR, MIAMI, FL, 33161

https://igorpresman.com

Incredible opportunity in one of Miami's most sought after neighborhoods. Remodeled duplex is excellent for investors, located in a high-growth area with significant city investment planned in the near future. The property features new vinyl floors, updated kitchens and bathrooms, modern appliances, and a durable 2021 roof. Built with strong concrete construction, it's currently rented [...]

## 11316 Peachtree Dr, Miami, FL, 33161

- Residential Income
- Duplex
- Active

×

• 1892 sq ft