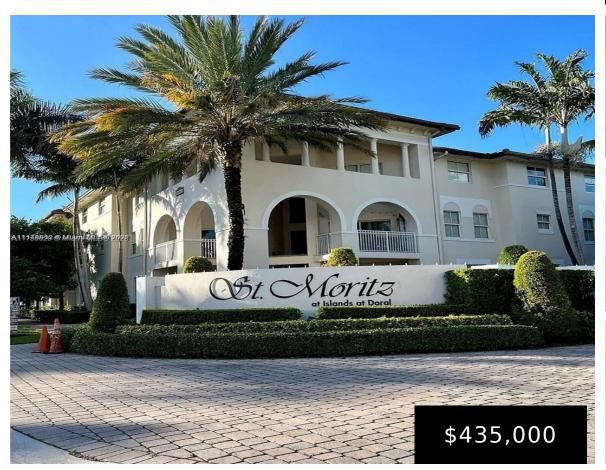

## 11403 89TH ST, DORAL, FL, 33178

https://igorpresman.com

Experience Doral living at St. Moritz at Islands At Doral. The 11403 NW 89th St location in the Doral neighborhood of Doral is perfectly for families where they can work or play. This beautifully remodeled two-story condo features 3 bedrooms, 2.5 bathrooms, and offers 1,256 square feet of comfortable living space. All bedrooms are located [...]