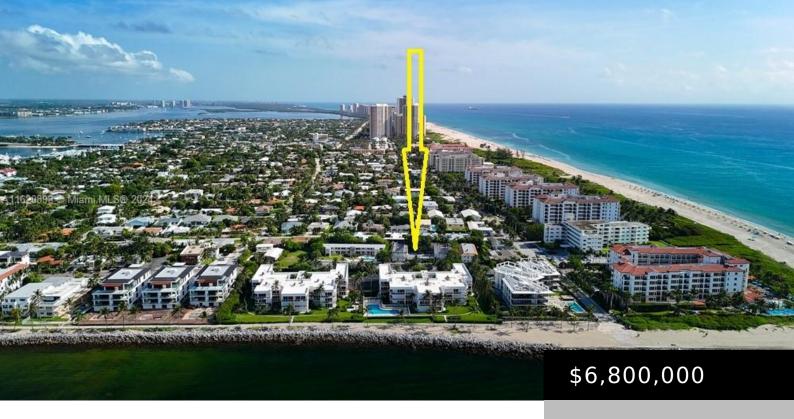

## 115 INLET WAY, PALM BEACH SHORES, FL, 33404

https://igorpresman.com

NEW DEVELOPMENT OPPORTUNITY – Huge upside through the New Development up to 10 VILLAS or T-Homes of 2500-3000 sq feet, steps away from the beach and waterways & filling up highest and best use. Huge lot of 22,000 sq feet Two current Buildings of two floors under renovation. Current zoning allows for multifamily use. Building [...]