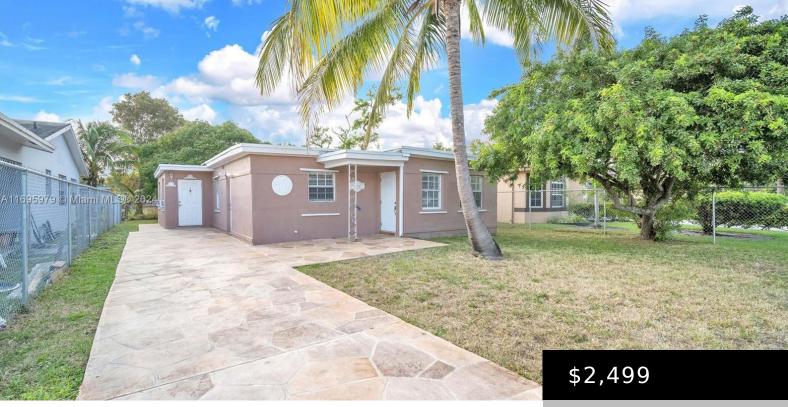

## 115 28TH AVE, FORT LAUDERDALE, FL, 33311

https://igorpresman.com

FRONT UNIT AVAILABLE!! NO HOA ! Front unit has 3 Beds 1 Bath completely remodeled, Central A/C, Kitchen Granite, Stainless Steel Appliances, Tankless Water Heater, Mango tree and Big Patio with BBQ area. Shed has Washer & Dryer inside and there's an additional storage. Lanscape and Water INCLUDED.