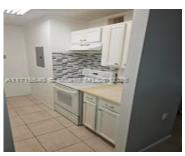

## **Amenities & Features**

Features: First Floor Entry, No Additional Rooms, Stacked

Bedroom, Walk-In Closet(s)

Amenities: Dishwasher, Electric Range, Electric Water Heater,

Refrigerator

Waterfront available: No