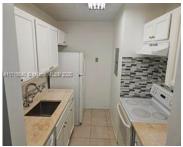

## **Amenities & Features**

Features: First Floor Entry, No Additional Rooms, Stacked

Bedroom, Walk-In Closet(s)

Amenities: Dishwasher, Electric Range, Electric Water Heater,

Refrigerator

Waterfront available: No