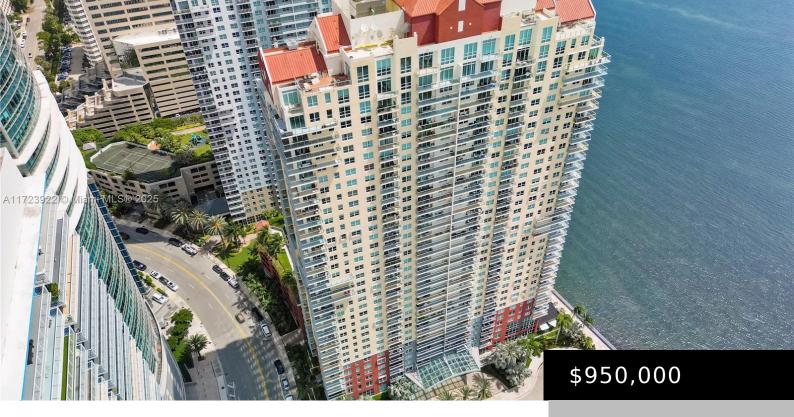

## 1155 BRICKELL BAY DR, MIAMI, FL, 33131

https://igorpresman.com

Penthouse corner unit at The Mark in Brickell. Panoramic skyline views from this spacious 1,380 sqft 2BR/2BA with an expansive balcony. Features include California closets, fresh appliances, and updated tile flooring. Building amenities: pool, bbq area, tennis, and gym. Parking for 2 (Assigned). Nestled in one of Brickell's most coveted buildings.

**Daniel Dougherty** 

Douglas Elliman

- 2 beds
- 2 baths
- Residentia
- Condominium
- Active
- 1380 sq ft

**Building Details** 

Cooling features: Central Air

**NewConstructionYN:** No

**Heating:** Central

**Parking:** 2 Or More Spaces

ArchitecturalStyle: Corner Unit, High Rise

Building Name: THE MARK ON BRICKELL

**Exterior material:** Other