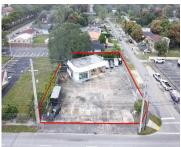

## 11580 2ND AVE, MIAMI, FL, 33161

https://igorpresman.com

Available today, Real Estate FOR SALE only! It is a commercial corner lot with 16,635 sqft (.38 acres) of land and 1,567 sqft of building. It has been an established owner-user Automobile Service Station since 1995, making it a prime opportunity for anyone who wants to carry the torch of the established good faith. This [...]