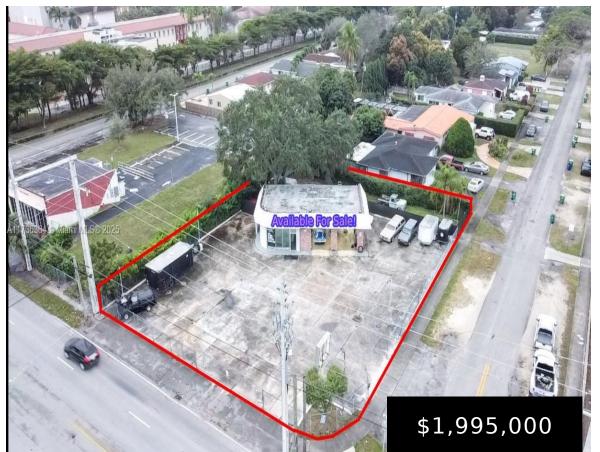

## 11580 2ND AVE, MIAMI, FL, 33161

https://igorpresman.com

Available today, Real Estate FOR SALE only! It is a commercial corner lot with 16,635 sqft (.38 acres) of land and 1,567 sqft of building. It has been an established owner-user Automobile Service Station since 1995, making it a prime opportunity for anyone who wants to carry the torch of the established good faith. This [...]