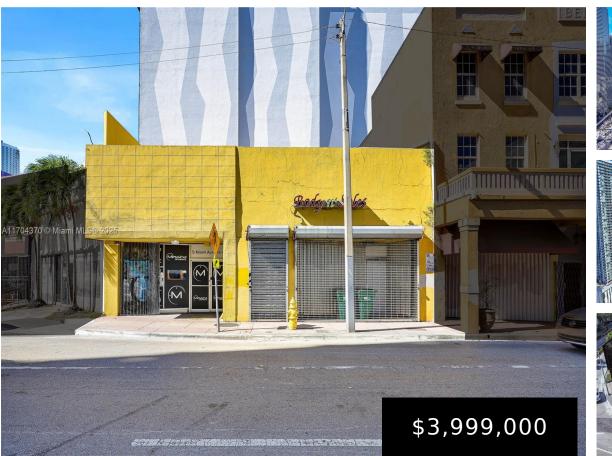

## 116 MIAMI AVE, MIAMI, FL, 33130

https://igorpresman.com

Standalone retail building across the river from Brickell City Center. Buy for your retail location or considering development? This is also a potential Development Site to build up to 102 units. Located in a Transit Oriented Development ("TOD") area & Live Local/SB-102 Act submission increased the density. No filings submitted. Zoned T6-80-O. Adjacent site for [...]

## **Building Details**

NewConstructionYN: No

Building Name: Messina Building