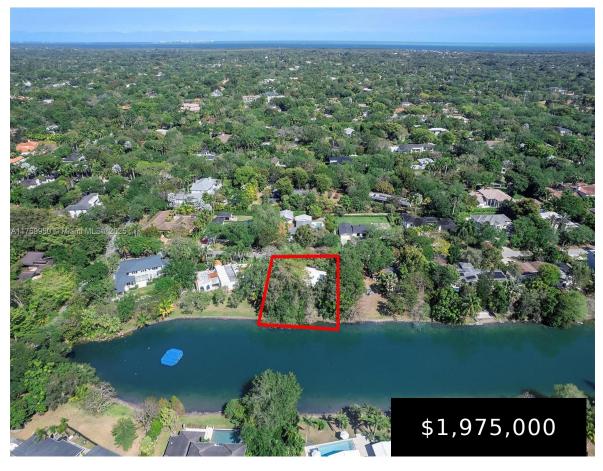

## 11600 69TH CT, PINECREST, FL, 33156

https://igorpresman.com

11600 69th Ct, Pinecrest, FL, 33156

Pinecrest waterfront residential property. 18,753 lot with 135 ft of lake frontage in an over hundred-foot-wide water body. Lot size is approx. 136sf  $\times$  136sf. Very quiet residential tree lined street. Excellent location to build your dream home or a spec-home in the best public and private school district!