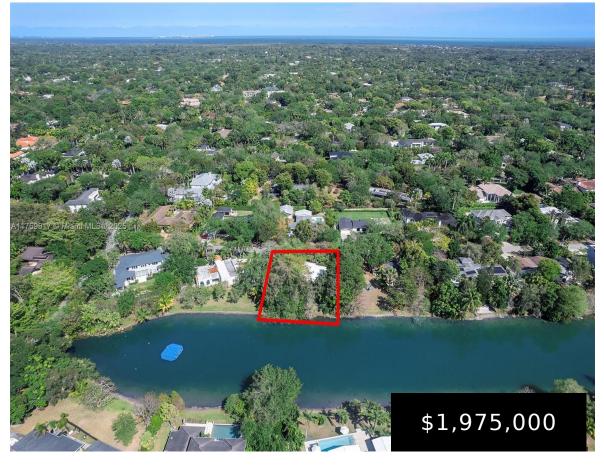

## 11600 69TH CT, PINECREST, FL, 33156

https://igorpresman.com

11600 69th Ct, Pinecrest, FL, 33156

Pinecrest waterfront residential property. 18,753 lot with 135 ft of lake frontage in an over hundred-foot-wide water body. Lot size is approx. 136sf x 136sf. Very quiet residential tree lined street. Excellent location to fully remodel, build your dream home or a spec-home in the best public and private school district!

- 3 beds
- 2 baths
- Residential
- Single Family Residence
- Active
- 1830 sq ft