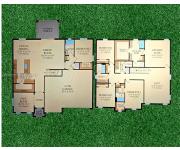

## **1161 TANGLED ORCHARD TRCE, LOXAHATCHEE, FL,** 33470

https://igorpresman.com

BRAND NEW LYONIA offers a spacious 5/4 layout spread over two levels of living space. Enter your home through either the large three-car garage or covered entryway, and right into your foyer. At the front of the house is a perfectly room that could serve as a home office, The open-plan kitchen features lots of [...] 1161 Tangled Orchard Trce, Loxahatchee, FL, 33470