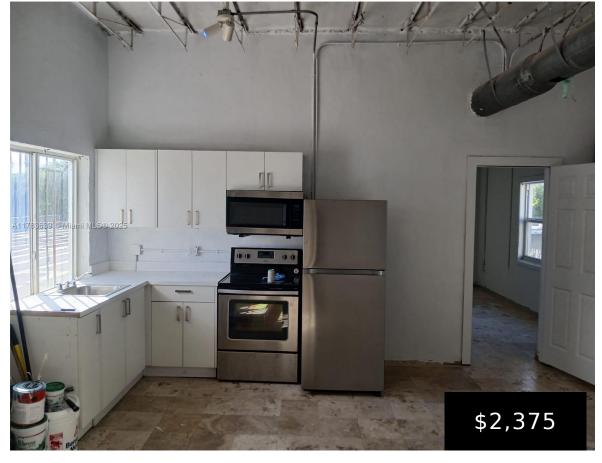

Don't pass up this great opportunity to rent a spacious 1 bd apartment located on the second floor work/live. This apartment offers additional 2nd room that may be used as a home office, bedroom, or creative area. The apartment has laminate flooring and tile. Enjoy abundant natural light and creative areas of space. Street parking [...]

## **Amenities & Features**

Features: Other, Second Floor Entry Amenities: Microwave, Refrigerator, Wall Oven

Waterfront available: No GarageYN: Yes
AttachedGarageYN: Yes CoolingYN: Yes

PoolPrivateYN: No FireplaceYN: No