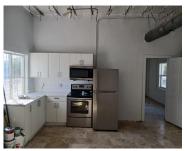

Don't pass up this great opportunity to rent a spacious 1 bd apartment located on the second floor work/live. This apartment offers additional 2nd room that may be used as a home office, bedroom, or creative area. The apartment has laminate flooring and tile. Enjoy abundant natural light and creative areas of space. Street parking [...]

## **Amenities & Features**

Features: Other, Second Floor Entry Amenities: Microwave, Refrigerator, Wall Oven

Waterfront available: No GarageYN: Yes
AttachedGarageYN: Yes CoolingYN: Yes

PoolPrivateYN: No FireplaceYN: No