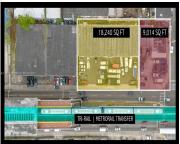

## 1175 25TH ST, HIALEAH, FL, 33013

https://igorpresman.com

Location! Location! Location! Development opportunity site in the growing area of East Hialeah. Highest & Best Use provide the potential to develop the subject property into high-end multifamily mix use, commercial & residential units. TOD/Transit Oriented Development projections opportunity. Major redevelopment projects in the abutting & immediate areas are now in the pipeline. Transit stations [...]