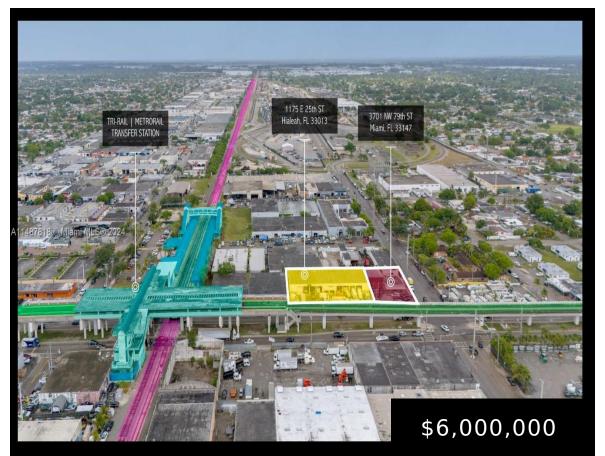

## 1175 25TH ST, HIALEAH, FL, 33013

https://igorpresman.com

Location! Location! Location! Development opportunity site in the growing area of East Hialeah. Highest & Best Use provide the potential to develop the subject property into high-end multifamily mix use, commercial & residential units. TOD/Transit Oriented Development projections opportunity. Major redevelopment projects in the abutting & immediate areas are now in the pipeline. Transit stations [...]