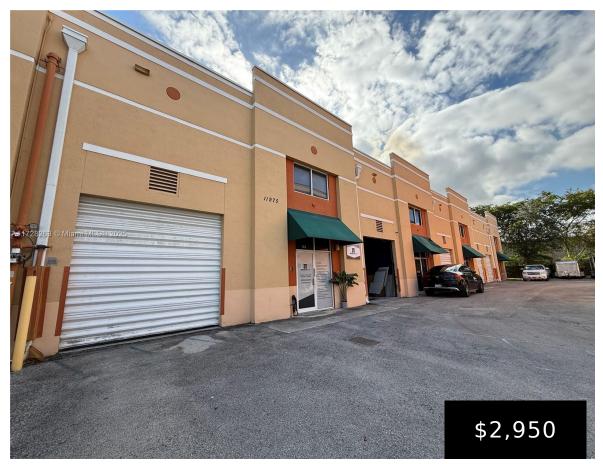

## MIAMI, FL, 33186

https://igorpresman.com

Outstanding warehouse/office combination with excellent presence and showroom, ready to move in, next to FL Turnpike in the Deerwood area. This 1,106 SF street level warehouse at Amalfi Warehouse Condominium offers a "T" roof, 2 offices (ground floor office and a 2nd mezzanine office) plus 1 street level roll up door (8'W X 10'H), 2 [...]