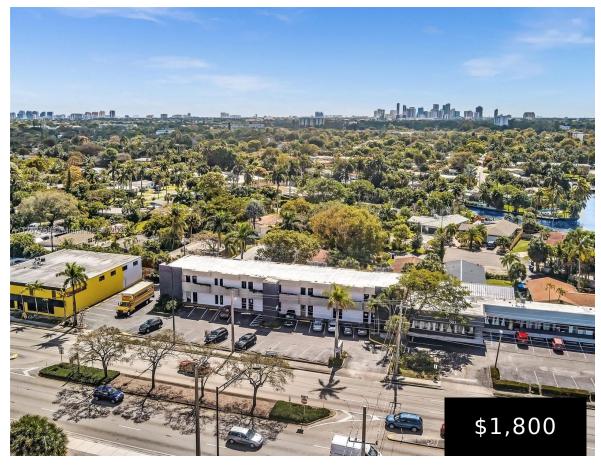

## 120 OAKLAND PARK BLVD, WILTON MANORS, FL, 33334

https://igorpresman.com

120 Oakland Park Blvd, Wilton Manors, FL, 33334

Commercial Sale

Office

Active

×

Office Spaces available in prime location. Strong exposure on East Oakland Park Blvd. 1.5 miles east of I-95. Ample guest parking is available at no additional cost. Easy to show!