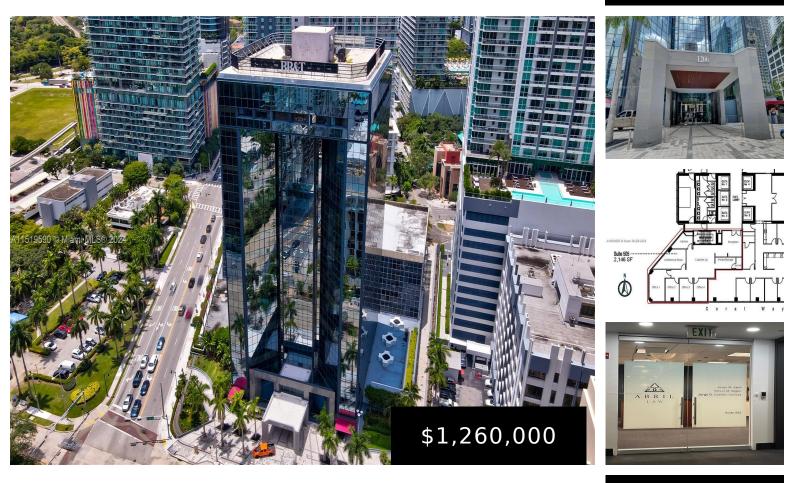

## 1200 BRICKELL AVE, MIAMI, FL, 33131

https://igorpresman.com

## 1200 Brickell Ave, Miami, FL, 33131

Office consistes of a reception area with Secretary station, 4 private offices, Conference room, Eat in Kitchen and extra open workforce space. One of the Best locations in Brickell financial District, Corner to Brickell Ave, South Miami Ave and Coral Way, easy access and public transportation nearby.