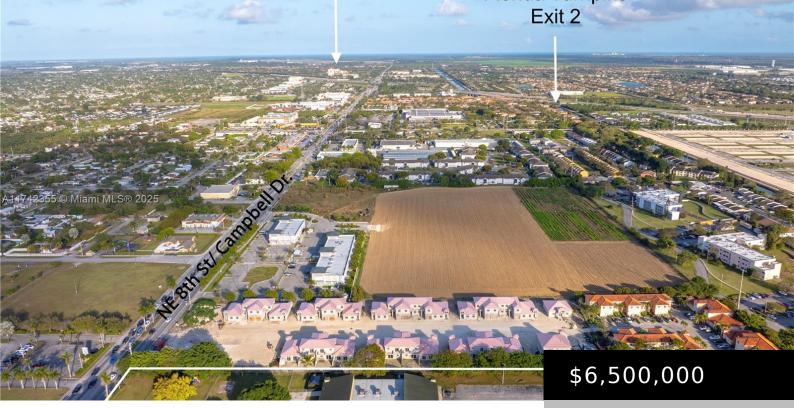

## 1200 8TH ST, HOMESTEAD, FL, 33033

https://igorpresman.com

Discover an exceptional commercial opportunity in the heart of Homestead! Located on the highly visible corner of Campbell Drive and NE 12 Ave (Harris Field), this expansive 3.74-acre corner lot, zoned B-1, offers limitless potential for development. Currently functioning as a school with 13,000+ sqft, built in 2002, and 69 dedicated parking spaces, the property [...]