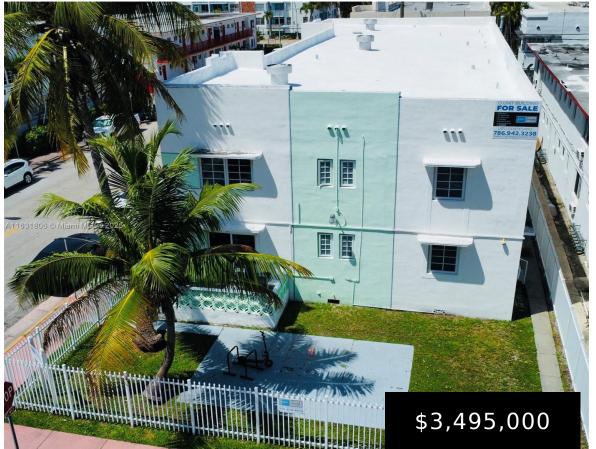

## 1200 PENNSYLVANIA AVE, MIAMI BEACH, FL, 33139

https://igorpresman.com

1200 Pennsylvania Ave, Miami Beach, FL, 33139

The Edroy Apartments consists of 8,052 rentable square feet built on a 7,000 square foot lot. The property was constructed in 1938 and contains a total of 13 units, consisting of two 2 bedroom/2- bathroom units; three 2 bedroom/1-bathroom units; five 1 bedroom/1-bathroom units; and three large studio units. The property is priced at \$3,249,000, [...]