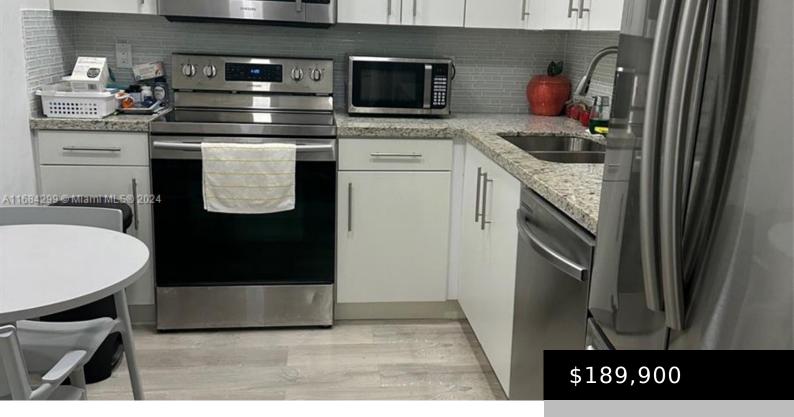

## 1200 SAINT CHARLES PL, PEMBROKE PINES, FL, 33026

https://igorpresman.com

BEAUTIFUL REMODELED CONDO, 2 BEDROOMS, AND 2 BATHROOMS. CUSTOM KITCHEN WITH WOOD CABINETS, GRANITE COUNTERTOP, AND STAINLESS STEEL APPLIANCES. VINYL FLOOR INSTALLED. CLOSE TO WORSHIP PLACE, RESTAURANT, SHOPPING CENTER, AND MAJOR HWY.

## **Amenities & Features**

**Features:** Lobby, Walk-In Closet(s)

Amenities: Dishwasher, Disposal, Microwave,

Refrigerator

Waterfront available: No

AttachedGarageYN: No

PoolPrivateYN: No

**Security Features:** Complex Fenced, Guard