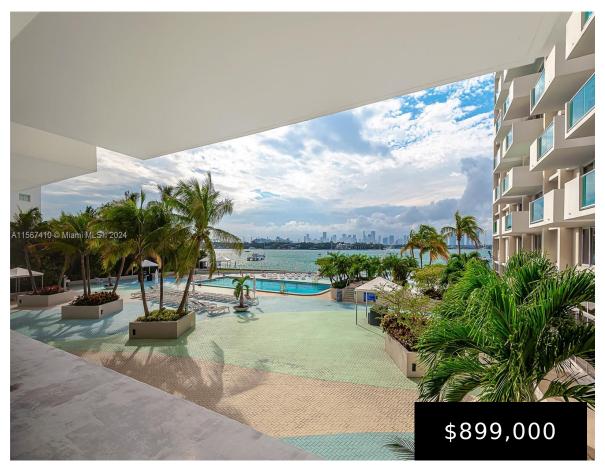

Rare and unique 3 private offices at Mirador 1200 totaling almost 1000 sqft.. 2nd floor offices with direct views of the Bay. All utilities included in maintenance fees.

- Commercial Sale
- Office
- Active

## **Amenities & Features**

**WindowFeatures:** Complete Impact Glass

GarageYN: No

CoolingYN: Yes

FireplaceYN: No

**Waterfront available:** Yes

AttachedGarageYN: No

PoolPrivateYN: No