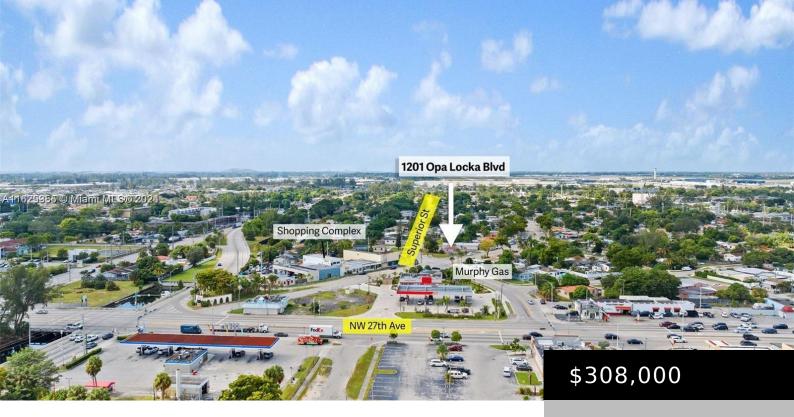

## 1201 OPA LOCKA BLVD, OPA-LOCKA, FL, 33054

https://igorpresman.com

This property is zoned residential as well as commercial B2 use. Located in the city of OPA Locka in Miami.Commercial B2 uses are fast food drive thru, restaurant, retail store, medical offices, coffee shops, bouquet shops, banquet hall, hotel, motel, real estate offices, car dealership, tax office, funeral home, mechanic shop, warehouse and much more. [...]