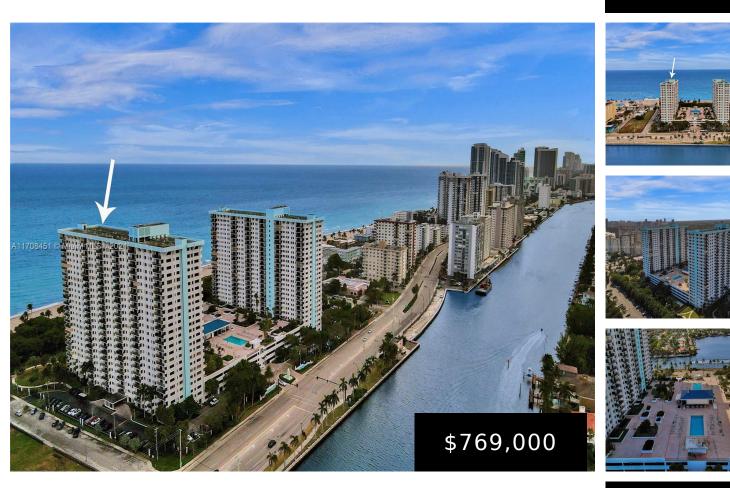

## 1201 OCEAN DR, HOLLYWOOD, FL, 33019

https://igorpresman.com

1201 Ocean Dr, Hollywood, FL, 33019

The Summit North tower Hollywood Beach OceanFront 2/2 with unobstructed Ocean and intracoastal views, all remodeled and modernized! Open lay-out connecting the living, dining & kitchen flowing with the most upgraded trends. Wooden panels in some walls and ceilings, marble & tile floors, stainless steel kitchen appliances, upgraded light fixtures, ample primary master bedroom with [...]