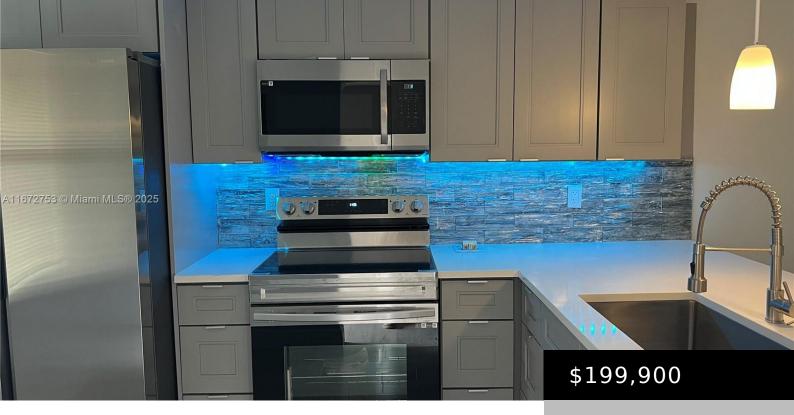

## **Amenities & Features**

Features: Decorative, Florida Room, Second Floor Entry, Split Bedroom, Walk-In Closet(s)

Amenities: Dishwasher, Electric Range, Microwave, Refrigerator, Self Cleaning Oven

ExteriorFeatures: Exterior Cat Walk, Barbeque, Waterfront available: No