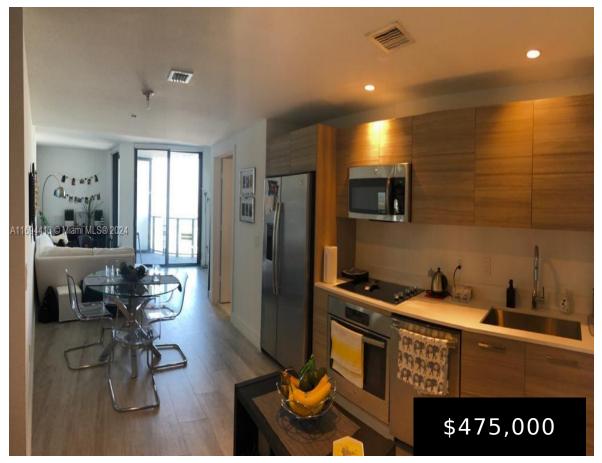

## 121 34TH ST, MIAMI, FL, 33137

https://igorpresman.com

Great unit 1 Bed + Den, 1 Bath, in Hyde Midtown, amazing views from this high-floor residence with porcelain wood-like floors. It has a large balcony!! Located just minutes from the Design District, Wynwood, Brickell, Art and Entertainment District, Downtown, Miami Beach. Spacious unit with open kitchen, Italian cabinet, top-of-the-line appliances, resort-style living with hotel [...]

## FL, 33137

121 34th St, Miami,

- 1 bed
- 1 bath
- Residential
- Condominium
- Active
- 681 sq ft

×