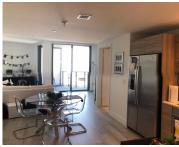

## 121 34TH ST, MIAMI, FL, 33137

https://igorpresman.com

Great unit 1 Bed + Den, 1 Bath, in Hyde Midtown, amazing views from this high-floor residence with porcelain wood-like floors. It has a large balcony!! Located just minutes from the Design District, Wynwood, Brickell, Art and Entertainment District, Downtown, Miami Beach. Spacious unit with open kitchen, Italian cabinet, top-of-the-line appliances, resort-style living with hotel [...]

## FL, 33137

121 34th St, Miami,

- 1 bed
- 1 bath
- Residential
- Condominium
- Active
- 681 sq ft

×