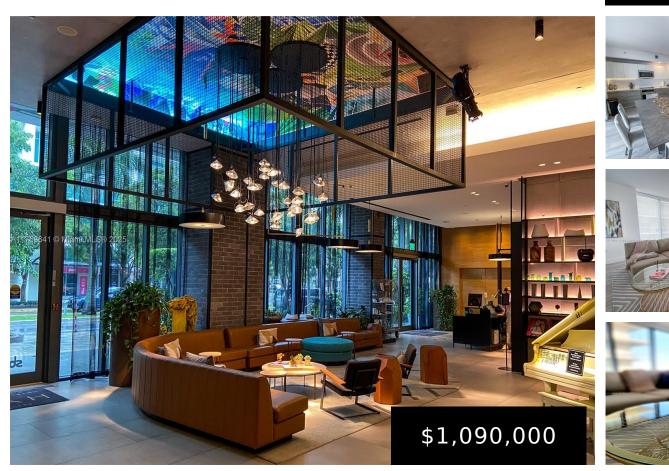

## 121 34th St, Miami, FL, 33137

Experience elevated living in this stunning 3-bedroom, 4-bathroom corner unit, offering 1,400+ sqft of sleek, modern design. Floor-to-ceiling windows flood the space with natural light while showcasing views of Biscayne Bay. The unit features high ceilings, a contemporary kitchen, and spacious bedrooms—each with its own en-suite bathroom. Unit comes with RARE assigned parking space on [...] • 3 beds