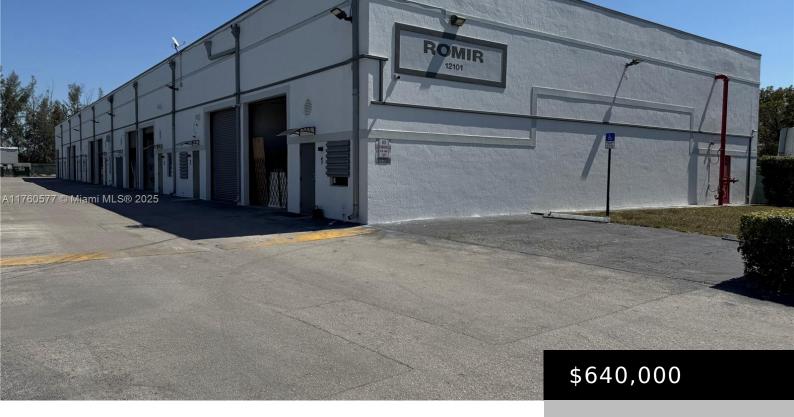

## 12101 98TH AVE, HIALEAH GARDENS, FL, 33018

https://igorpresman.com

The following property has approximately 2000 square feet of Industrial/warehouse and is located in a prime central location close to the turnpike, I-95, US 27 and the Palmetto. The office has 3 assigned parking spaces as well as visitor and handicap spaces. Office has Central A/C, it has 3-phase, 110 volts, 22-height clearance, and 12×12 [...]

## **Building Details**

ParkingTotal: 3

**Exterior material:** Concrete Block Construction

Parking: Additional Spaces Available, Assigned

**NewConstructionYN: No** 

Roof: Other