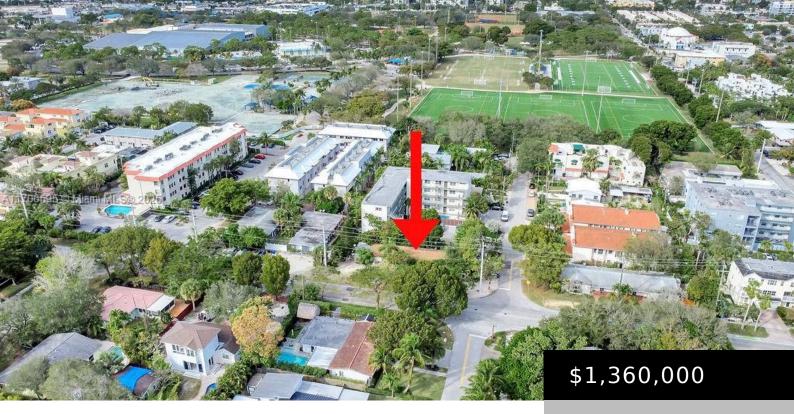

## 1215 6TH ST, FORT LAUDERDALE, FL, 33304

https://igorpresman.com

Great investment opportunity in the vibrant Victoria Park neighborhood of Fort Lauderdale! This spacious fourplex is situated on a large corner lot (6,750 sq ft) and offers a total of 2,534 sq ft of living space. The property consists of four units: one 2-bedroom/2-bath, one 1-bedroom/1-bath, and two studios. Current rents are below market, providing [...]