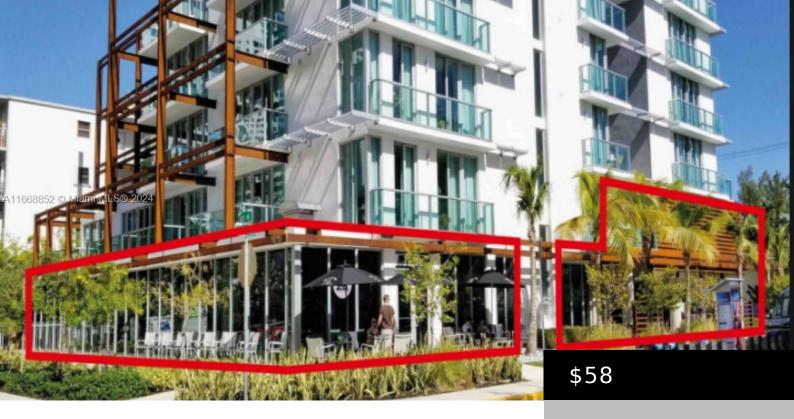

## **MIAMI BEACH, FL, 33139**

https://igorpresman.com

2,237 ground level with street frontage Retail shell sits adjacent to the popular international coffee chain Joe & the Juice and beneath the 4-star rated ABAE Hotel. Zoned for Dry Retail or Restaurant.