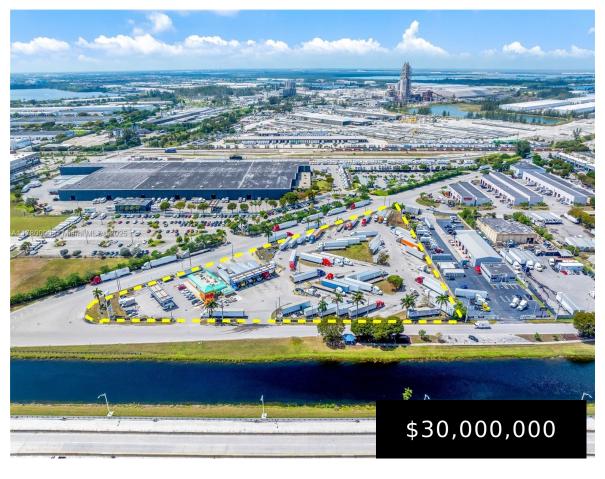

## 12200 SOUTH RIVER DR, MEDLEY, FL, 33178

https://igorpresman.com

12200 South River Dr, Medley, FL, 33178

Located at 12200 NW South River Drive in the heart of Medley, FL, this Mobil-branded truck stop presents a rare opportunity to acquire nearly 5 acres of prime industrial land in one of South Florida's most strategic transportation corridors. Family-owned and operated since its construction in 2004, the property boasts direct frontage along W Okeechobee [...]