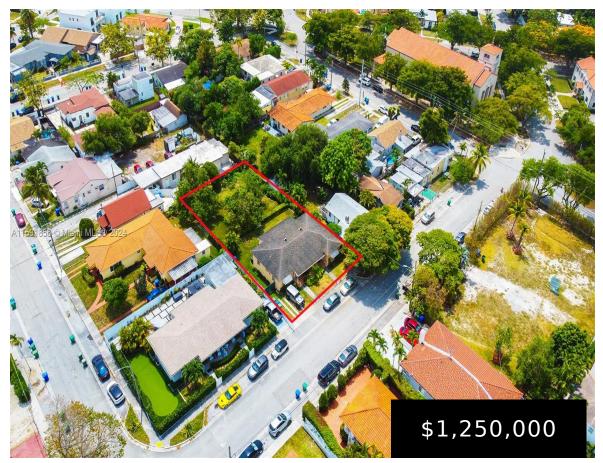

## 1225 11TH AVE, MIAMI, FL, 33129

https://igorpresman.com

Discover this 11,250 sq.ft lot, perfect for your next development project at 1225 SW 11th Ave, Miami, FL. Currently a duplex generating great income, this exceptional lot offers a unique opportunity to build a stunning townhome in one of Miami's most sought-after locations. Nestled in a vibrant neighborhood, it provides unparalleled convenience to downtown Miami, [...]

- Residential Income
- Duplex
- Active
- 2058 sq ft