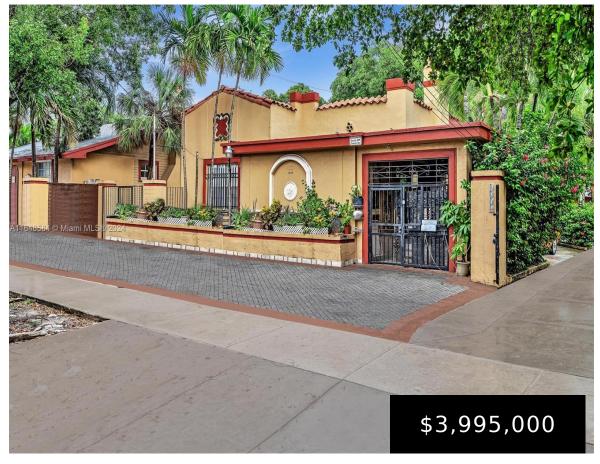

## 1228-1234-1250 2ND ST, MIAMI, FL, 33135

https://igorpresman.com

1228-1234-1250 2nd St, Miami, FL, 33135

3 contiguous buildings for sale, total lot size over 23k sq ft, 8 units taking in \$17k per month and can increase rents. Opportunity to build a new multi family, great covered land play earning income while planning and design.