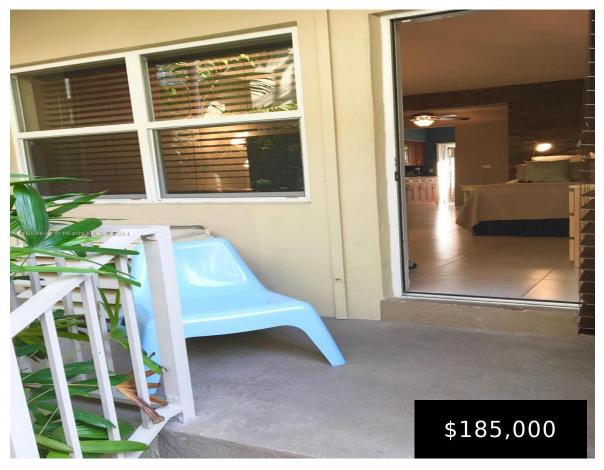

## 1228 PENNSYLVANIA AVE, MIAMI BEACH, FL, 33139

https://igorpresman.com

1228 Pennsylvania Ave, Miami Beach, FL, 33139

Location Location Location. Charming Studio in the Middle of South Beach. walking distance to the Beach and Flamingo Park.

- 0 beds
- 1 bath
- Residential
- Condominium
- Active
- 400 sq ft

## **Building Details**

**Cooling features:** Wall/Window Unit(s)

**NewConstructionYN:** No

Exterior material: Other

Parking: On-street

**ArchitecturalStyle:** Garden Apartment

**Building Name: PENN CONDO** 

## **Amenities & Features**

Features: First Floor Entry, No Additional Rooms,

Walk-In Closet(s)

WindowFeatures: Clear Impact Glass, Impact

Glass

Waterfront available: No

AttachedGarageYN: No

PoolPrivateYN: No

Security Features: Complex Fenced,

Card Entry, Grillwork

**ExteriorFeatures:** Open Balcony

GarageYN: No

CoolingYN: Yes

FireplaceYN: No