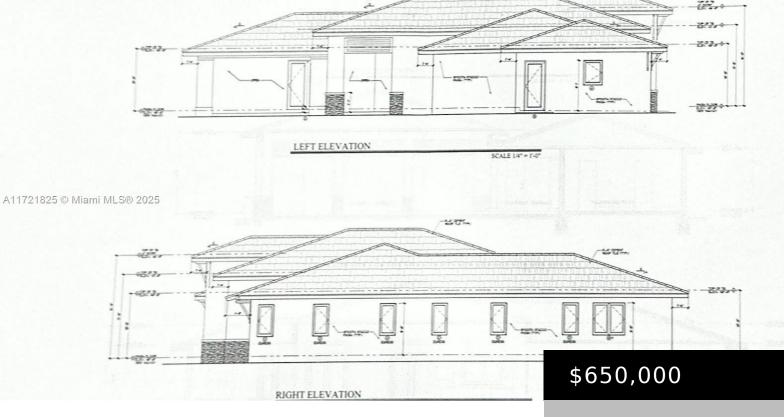

## 12330 240 ST, HOMESTEAD, FL, 33032

https://igorpresman.com

Build your dream project on this clean and filled 1-acre lot at the desirable Princeton area, 123 Ave and 240 ST in vibrant Miami-Dade County. Perfectly prepared and ready for development, this property includes plans to make your vision a reality. SELLER MOTIVATED Don't miss out—contact us today for details!