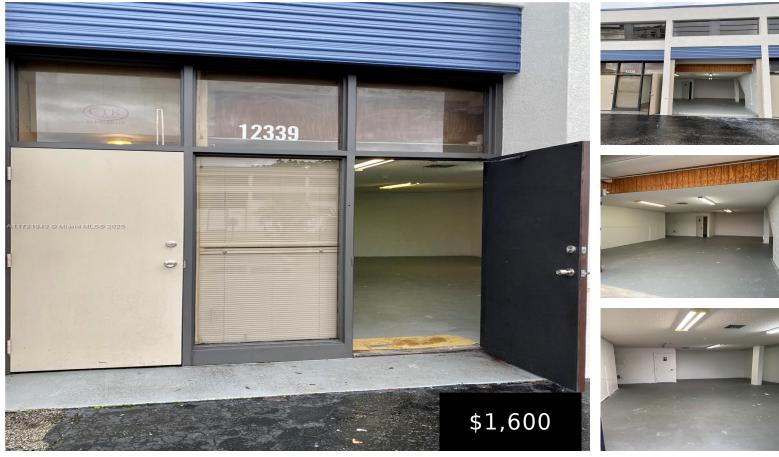

### 12339 132 CT, MIAMI, FL, 33183

https://igorpresman.com

#### 12339 132 Ct, Miami, FL, 33183

A very potential warehouse unit at Kendall Park Commercial Condo. the unit contains 720 SF of finished space. This first floor is an open work with an overhead door, plus a lavatory. The unit is very well maintained and fully airconditioned. The best place to locate your business, JUST COME AND SEE YOURSELF!! Not available [...]