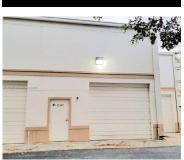

## 12349 35TH ST, CORAL SPRINGS, FL, 33065

https://igorpresman.com

FOR LEASE | AVAILABLE JUNE 2025: The office/warehouse unit located in the highly popular Coral Springs Corporate Park Coral is approximately 1,853 +/-SQFT including a 400 +/- SQFT mezzanine. The property is zoned in a IRD (Industrial, Research, and Development) District. There is one roll up door for receiving and shipping as well as [...]