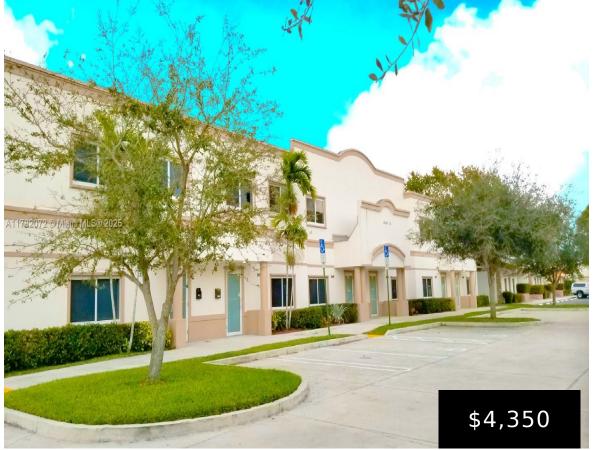

## 12349 35TH ST, CORAL SPRINGS, FL, 33065

https://igorpresman.com

FOR LEASE | AVAILABLE JUNE 2025: The office/warehouse unit located in the highly popular Coral Springs Corporate Park Coral is approximately 1,853 +/-SQFT including a 400 +/- SQFT mezzanine. The property is zoned in a IRD (Industrial, Research, and Development) District. There is one roll up door for receiving and shipping as well as [...]