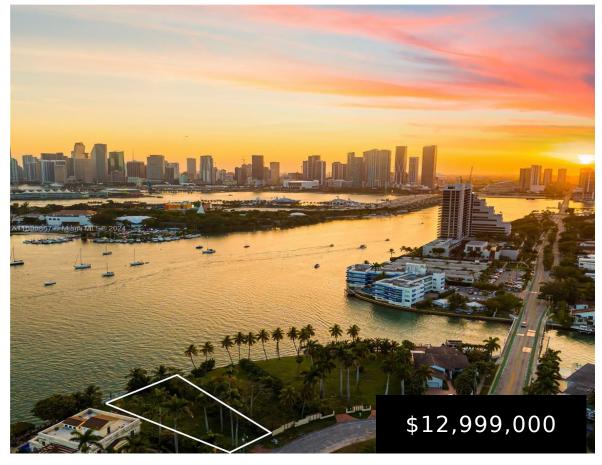

## 1236 VENETIAN WAY, MIAMI, FL, 33139

https://igorpresman.com

1236 Venetian Way, Miami, FL, 33139

- Land/Boat Docks
- Residential
- Active

×

Rare waterfront property featuring over 103 feet of direct frontage on Biscayne Bay with direct downtown sunset views. With its prime location within the prestigious Venetian Islands, this remarkable vacant lot is approx. 13,382 sq feet land, capable of building a 10,705 SF+/- residence with a minimum of 3,485 SF+/- of green space, pool, dock. [...]