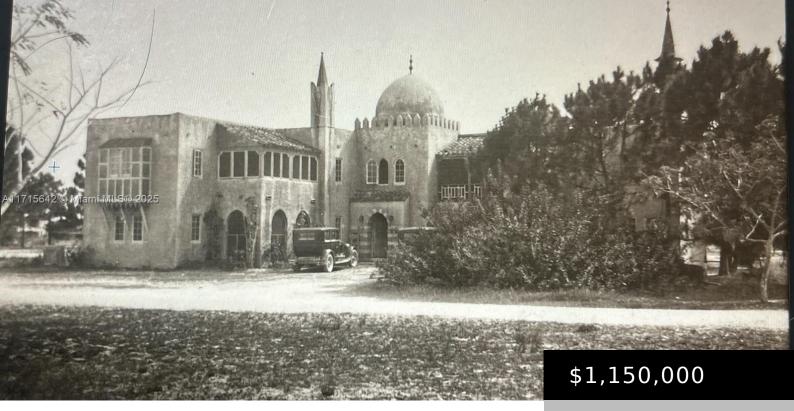

## 1240 SESAME ST, OPA-LOCKA, FL, 33054

https://igorpresman.com

1240 Sesame St is a 11,900 sf covered land opportunity, zoned for up to 10 apartment units, in the historic community of, Opa Locka, FL The property is priced at "Land-Value" as it is in disrepair and only partially occupied. There may be some Miami-Dade County as well as City of Opa Locka CRA grant [...]