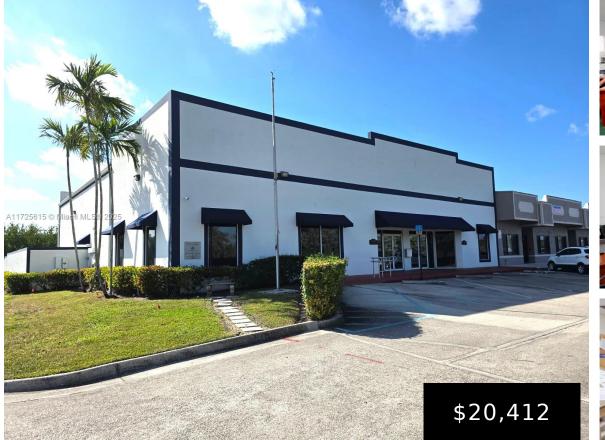

## 12438 WILES RD, CORAL SPRINGS, FL, 33076

https://igorpresman.com

12438 Wiles Rd, Coral Springs, FL, 33076

FOR LEASE: 9,072 +/- SQFT freestanding office warehouse building in Coral Springs. Located just minutes from the Sawgrass Expressway. This property is split into 2,932 +/- SQFT office and 3,868 +/- SQFT warehouse with a 2,272 +/- SQFT concrete mezzanine. This property also includes 6,000 +/- SQFT of outside fences storage space. Zoning is I-C [...]