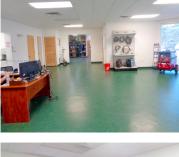

## 12438 WILES RD, CORAL SPRINGS, FL, 33076

https://igorpresman.com

12438 Wiles Rd, Coral Springs, FL, 33076

FOR LEASE: 9,072 +/- SQFT freestanding office warehouse building in Coral Springs. Located just minutes from the Sawgrass Expressway. This property is split into 2,932 +/- SQFT office and 3,868 +/- SQFT warehouse with a 2,272 +/- SQFT concrete mezzanine. This property also includes 6,000 +/- SQFT of outside fences storage space. Zoning is I-C [...]