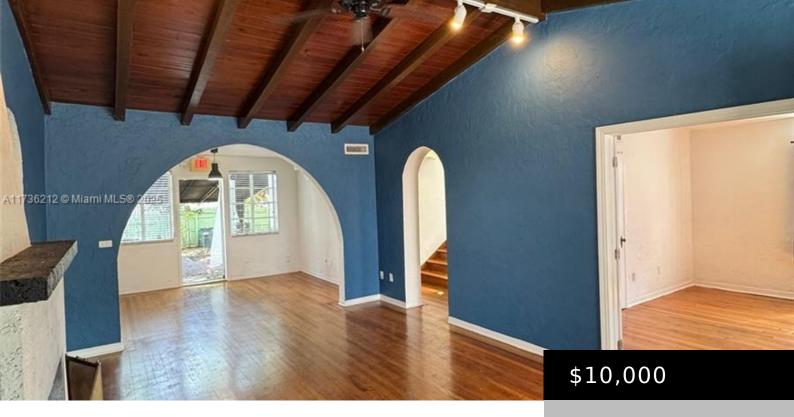

- 3 heds
- 2 haths
- Residential Lease
- Single Family Residence
- Active
- 1514 sq ft

## **Building Details**

Cooling features: Central Air ArchitecturalStyle: First Floor Entry, Patio/Cluster

NewConstructionYN: No Building Name: OCEAN BEACH ADDN NO 3

Exterior material: CBS Construction Parking: 2 Spaces

## **Amenities & Features**

**Features:** Decorative, First Floor Entry

Amenities: Disposal, Dryer, Electric Range,

Microwave, Refrigerator, Washer

Waterfront available: No AttachedGarageYN: Yes

PoolPrivateYN: No