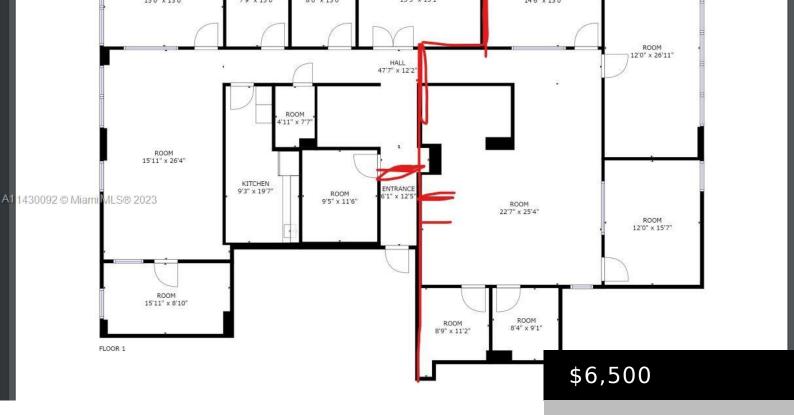

## 1250 HALLANDALE BEACH BLVD, HALLANDALE BEACH, FL, 33009

https://igorpresman.com

Penthouse office location available in prominent Office space on busy Hallandale Beach Boulevard – over 46,000 cars per day. SURROUNDED by many restaurants and services & Voted the Best Value for Office Buildings in Hallandale Beach in 2018 Class B+ building with 24/7 secured access and air conditioning. Plenty of parking in covered garage. Day [...]