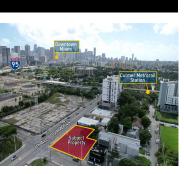

## LoanDept Development Cutmer Metrorait Cutmer Metrorait Busice Property Make / US MWY 444

1250 7th Ave,

Miami, FL, 33136

16,950 SQFT of Land for Lease, suitable for various uses, including, but not limited to, a Farmer's Market, Events Parking, Food Truck, etc., \$6.00 PSF. Great location, easily accessible with 150 FT frontage on NW 7 AVE. Minutes from Wynwood, The Health District, Downtown, and Miami's commuter rail system, Tri-Rail.