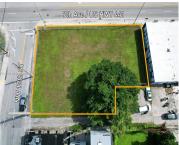

## LoanDept Development Cutmer Metrorait Cutmer Metrorait Busice Property Make / US MWY 444

1250 7th Ave,

Miami, FL, 33136

16,950 SQFT of Land for Lease, suitable for various uses, including, but not limited to, a Farmer's Market, Events Parking, Food Truck, etc., \$6.00 PSF. Great location, easily accessible with 150 FT frontage on NW 7 AVE. Minutes from Wynwood, The Health District, Downtown, and Miami's commuter rail system, Tri-Rail.