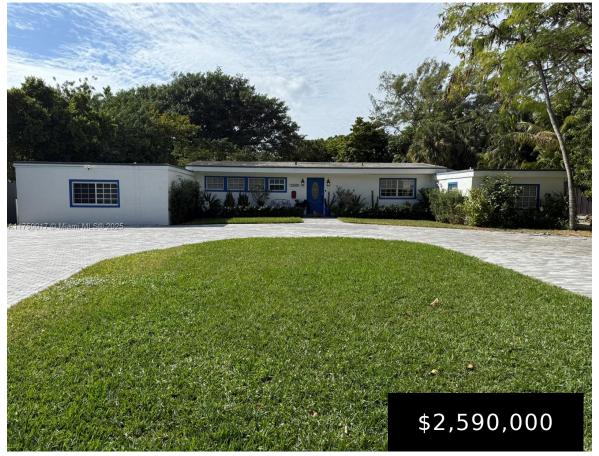

## 12500 ALAMANDA DR, NORTH MIAMI, FL, 33181

https://igorpresman.com

12500 Alamanda Dr, North Miami, FL, 33181

LARGEST LOT IN 24 hr. GUARD GATED EXCLUSIVE KEYSTONE POINT NEIGHBORHOOD. 27.525 sqft. lot to expand or build a magnificent structure. Plenty of space to build a tennis court. Endless possibilities. Great location, just minutes from Bal Harbor, Aventura, Sunny Isles, Winwood...walking distance to Publix, Whole Foods, minutes from the beach and top restaurants. Currently [...]