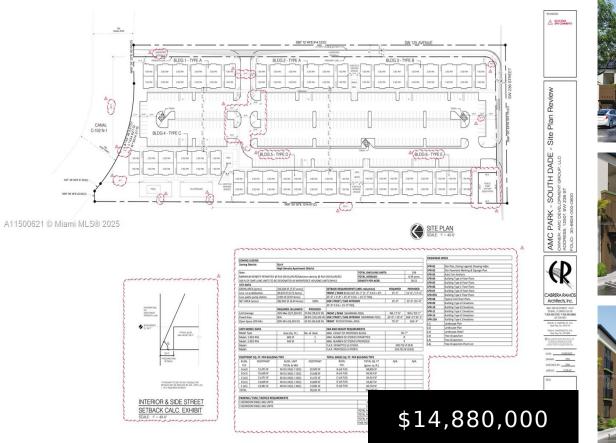

## 12501 236TH ST, HOMESTEAD, FL, 33032

https://igorpresman.com

12501 236th St, Homestead, FL, 33032

CDMP /Zoning application ALREADY APPROVED FOR HIGH DENSITY APARTMENT HOUSING DISTRICT; RU-4 MAXIMUM DENSITY PERMITTED (50 DU/ACRE). Site plan consists of six (6) multi-family apt blds, 84 UNITS (1BD)/164 UNITS (2BD), that are 3-story height, 248 workforce housing dwelling units arrayed around the periphery of the property, 370 surface parking spaces in the center, amenities [...]